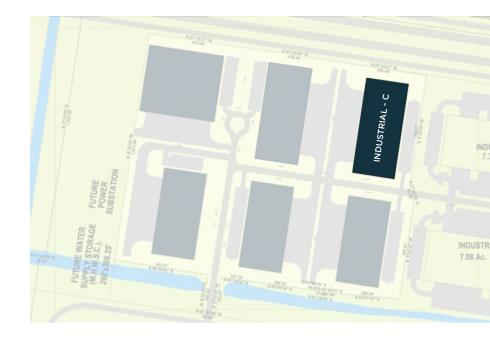

### INDUSTRIAL SITE - C

Price: \$600,900

**Lot Size:** 240,015 SF

**Price/SF:** \$2.50

Type: Industrial Land

This prime industrial site is strategically positioned by the Alliance International Bridge for business success.