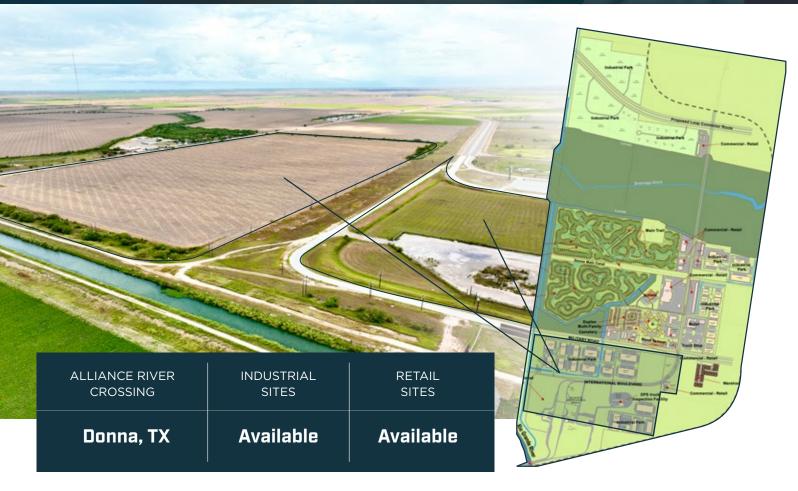

## **Discover Alliance River Crossing**,

a prime development by Rhodes Enterprises, Inc. strategically located at the entrance of the Alliance International Bridge in Donna, Texas. This expansive 900-acre industrial park offers mixed-use opportunities and has the potential to create approximately 7,000 new permanent jobs in industrial and commercial sectors. Boasting over 6.5 million square feet of industrial space and 1.2 million square feet designated for commercial/retail and office use, Alliance River Crossing is the premier destination in the region for all your business requirements.

#### **Industrial Sites**

The industrial park boasts over 6.5 million square feet of industrial space.

#### **Commercial & Retail**

Mixed-use opportunities! 1.2 million square feet designated for commercial/retail and office use.