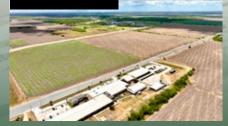

#### **Industrial Sites**

The industrial park boasts over 6.5 million square feet of industrial space.