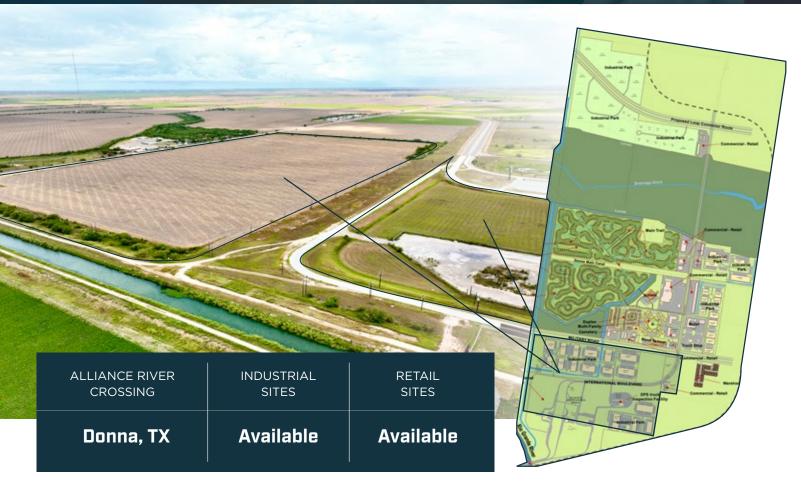

## **Discover Alliance River Crossing**,

a prime development by Rhodes Enterprises, Inc. strategically located at the entrance of the Alliance International Bridge in Donna, Texas. This expansive 900-acre industrial park offers mixed-use opportunities and has the potential to create approximately 7,000 new permanent jobs in industrial and commercial sectors. Boasting over 6.5 million square feet of industrial space and 1.2 million square feet designated for commercial/retail and office use, Alliance River Crossing is the premier destination in the region for all your business requirements.

Alliance River Crossing is the ideal location for your business to establish a presence in South Texas.

#### **Industrial Sites**

The industrial park boasts over 6.5 million square feet of industrial space.

#### **Commercial & Retail**

Mixed-use opportunities! 1.2 million square feet designated for commercial/retail and office use.