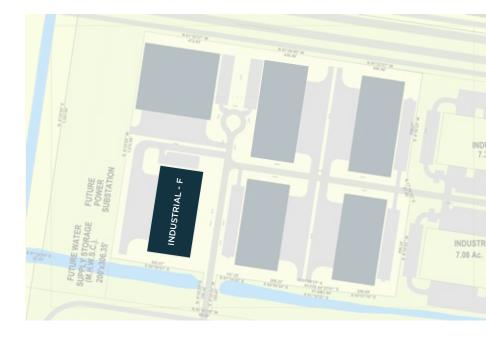

### INDUSTRIAL SITE - F

# Call For Pricing

**Lot Size:** 339,768 SF **Type:** Industrial Land

This prime industrial site is strategically positioned by the Alliance International Bridge for business success.

Contact us for details and pricing 956.287.2800