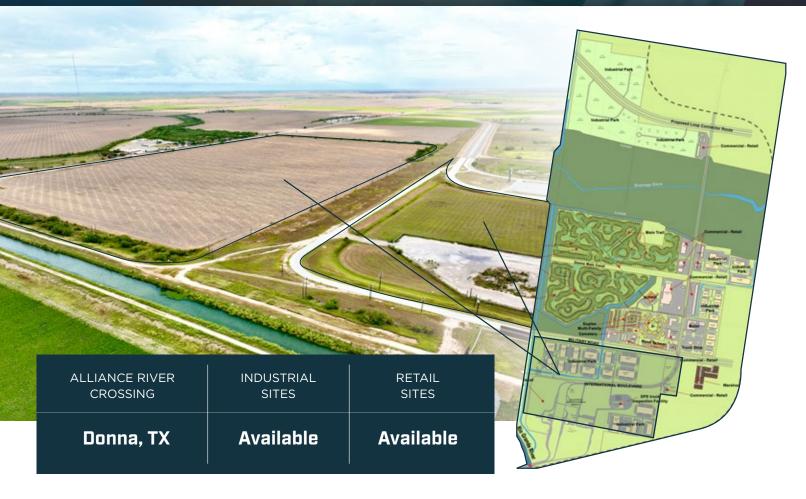

# **Discover Alliance River Crossing**,

a prime development by Rhodes Enterprises, Inc. strategically located at the entrance of the Alliance International Bridge in Donna, Texas. This expansive 900-acre industrial park offers mixed-use opportunities and has the potential to create approximately 7,000 new permanent jobs in industrial and commercial sectors. Boasting over 6.5 million square feet of industrial space and 1.2 million square feet designated for commercial/retail and office use, Alliance River Crossing is the premier destination in the region for all your business requirements.

## The International Bridge

Alliance River Crossing is located at the gateway of the Alliance International Bridge in Donna, Texas.

#### **Industrial Sites**

The industrial park boasts over 6.5 million square feet of industrial space.

#### **Commercial & Retail**

Mixed-use opportunities! 1.2 million square feet designated for commercial/retail and office use.