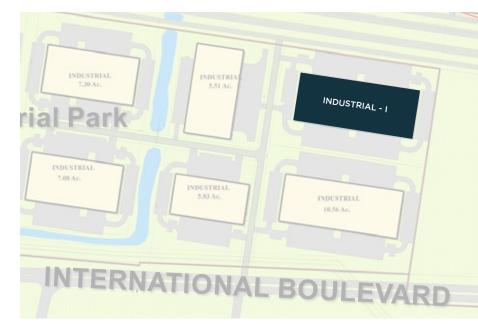

### INDUSTRIAL SITE - I

### Call For Pricing

**Lot Size:** 394,653 SF **Type:** Industrial Land

This prime industrial site is strategically positioned by the Alliance International Bridge for business success.

Contact us for details and pricing 956.287.2800