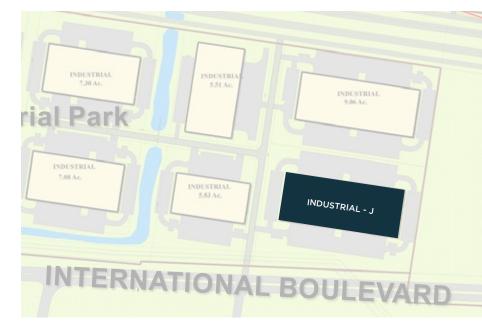

### INDUSTRIAL SITE - J

## **Call For Pricing**

Lot Size: 459,993 SF

Type: Industrial Land

ALLIANCE RIVER CROSSING

This prime industrial site is strategically positioned by the Alliance International Bridge for business success.