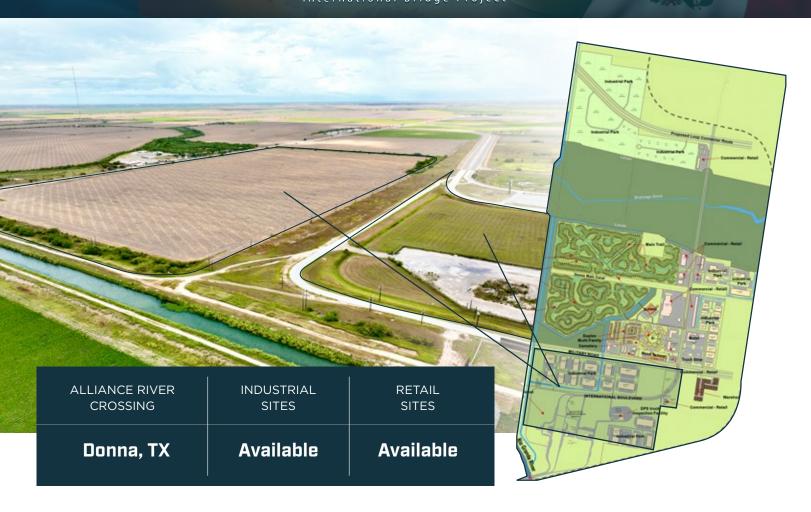

ALLIANCE RIVER CROSSING

### **Discover Alliance River Crossing**,

a prime development by Rhodes Enterprises, Inc. strategically located at the entrance of the Alliance International Bridge in Donna, Texas. This expansive 900-acre industrial park offers mixed-use opportunities and has the potential to create approximately 7,000 new permanent jobs in industrial and commercial sectors. Boasting over 6.5 million square feet of industrial space and 1.2 million square feet designated for commercial/retail and office use, Alliance River Crossing is the premier destination in the region for all your business requirements.

#### The International Bridge

Alliance River Crossing is located at the gateway of the Alliance International Bridge in Donna, Texas.

The industrial park boasts over 6.5 million square feet of industrial space.

### **Commercial & Retail**

Mixed-use opportunities! 1.2 million square feet designated for commercial/ retail and office use.