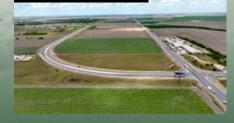

### INDUSTRIAL SITE - J

## **Call For Pricing**

Lot Size: 459,993 SF

Type: Industrial Land

ALLIANCE RIVER CROSSING

This prime industrial site is strategically positioned by the Alliance International Bridge for business success.